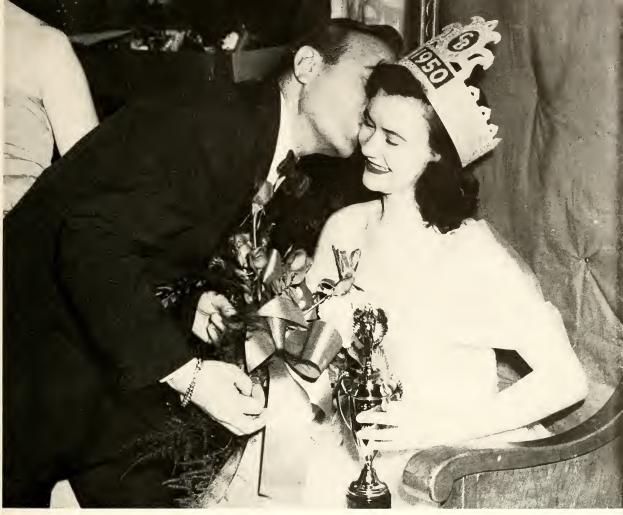

Charlie Spivak busses Queen Joyce Richbourg after presenting her with the Burr queenship trophy.

## Burr Ball

During the second intermission at the annual Chestnut Burr dance in Akron's East Market Gardens, Joyce Richbourg and her three attendants, Patt Bowden, Marilyn Ohrgen and Cathie Scullion, were presented to the crowd by former disc-jockey Alan Freed who acted as master of ceremonies.

Charlie Spivak and his orchestra furnished music for the dance from 9 through 1 o'clock on Friday, March 10. Approximately 500 couples attended the dance which was held offcampus for the first time.

Father Cunningham, Mrs. Manchester, Dean Manchester, Prof. Altmann and Miss Walgenbach greet Victor Naples, president of Neuman club, and Jean Bittner in the reception line.